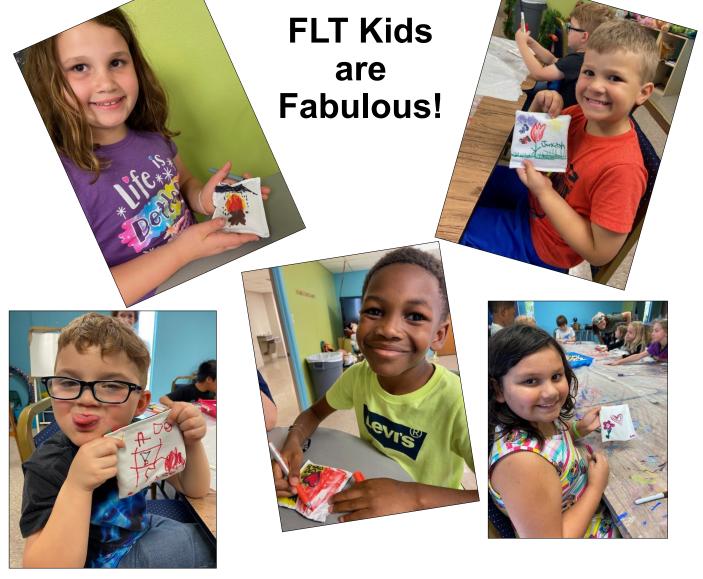

# Wacky Wednesdays with Our FLT Kids

The Wacky Wednesday kids are drawing on beanbags for the Operation Christmas Child. This is a program started by Franklin Graham (Shoebox Outreach of Samaritan's Purse). This project happens every Christmas season and everywhere in the world. The purpose is to help children learn about Christ. Secondary to that is teaching our FLT kids to serve others.